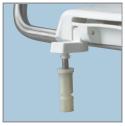

## DESCRIPTION:

MA2100T

Closed front with cover, elongated, heavy-duty, injection molded solid plastic toilet seat. Features four molded-in bumpers, stainless steel side arms with textured plastic grips with finger grooves, check hinges with non-corrosive 300 Series stainless steel posts and pintles and STA-TITE® Commercial Fastening System™. Seat contains DuraGuard® Antimicrobial

## FEATURES:

STA-TITE® Commercial Fastening System™

DuraGuard® Antimicrobial Built-In Seat Protection™

**ADA Tested Stainless Steel Safety Side Arms** 

Non-Corrosive 300 Series Stainless Steel Posts and Pintles