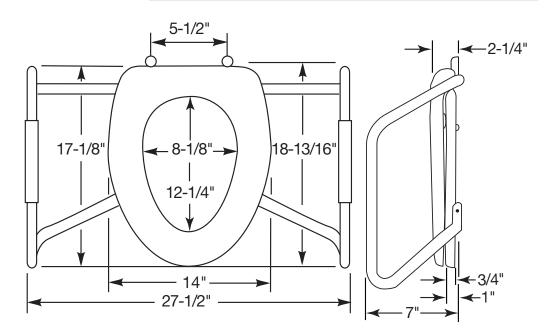

## DIMENSIONS:

Phone: 920-467-4621 | 800-558-7651 Fax: 920-467-8573

©2010 0B7012317