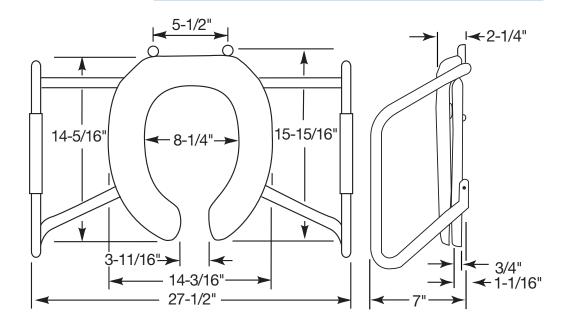

contains DuraGuard® Antimicrobial Built-In Seat Protection™. This seat complies with American National Standard Z124.5 Toilet (Water Closet) Seats as a class Commercial Heavy Duty. Side arms are ADA tested to 250 pounds.

#### SPECIFICATIONS:

Size: Round Material: **Plastic** 

Style: **Open Front with Cover** 

**Bumpers:** Four

Plastic with 300 Series Stainless Steel Posts and Hinges:

**Fastening System:** STA-TITE® Commercial Fastening System™



**PLASTIC HINGES WITH** STAINLESS STEEL POSTS AND PINTLES



STA-TITE® COMMERCIAL **FASTENING SYSTEM™** 

#### FEATURES:

STA-TITE® Commercial Fastening System™

DuraGuard® Antimicrobial Built-In Seat Protection™

**ADA Tested Stainless Steel Safety Side Arms** 

Non-Corrosive 300 Series Stainless Steel Posts and Pintles

#### DIMENSIONS: