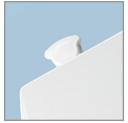

PLASTIC EASY•CLEAN & CHANGE™ HINGES



TWIST HINGES TO UNLOCK

# MODEL #

#### COLOR #

## DESCRIPTION:

Open front with cover, round, heavy-duty, injection molded solid plastic toilet seat. Features four molded-in bumpers, color-matched Easy•Clean & Change™ hinges with non-corrosive, top-tightening bolts and wing nuts. This seat complies with American National Standard Z124.5 Toilet (Water Closet) Seats as a class Commercial Heavy Duty.

| SPECIFICATIONS:   |                                   |
|-------------------|-----------------------------------|
| Size:             | Round                             |
| Material:         | Plastic                           |
| Style:            | Open Front with Cover             |
| Bumpers:          | Four                              |
| Hinge