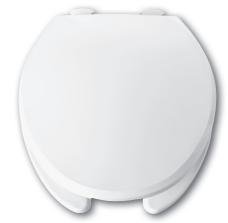

## DESCRIPTION:

Open front with cover, round, heavy-duty, injection molded solid plastic toilet seat. Features four molded-in bumpers, color-matched Easy•Clean & Change™ hinges with non-corrosive, top-tightening bolts and wing nuts. This seat complies with American National Standard Z124.5 Toilet (Water Closet) Seats as a class Commercial Heavy Duty.

| SPECIFICATIONS:   |                                   |
|-------------------|-----------------------------------|
| Size:             | Round                             |
| Material:         | Plastic                           |
| Style:            | Open Front with Cover             |
| Bumpers:          | Four                              |
| Hinges:           | Plastic Easy●Clean & Change™      |
| Fastening System: | Non-Corrosive Bolts and Wing Nuts |