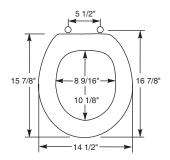

Ring thickness is 1/2" Ring thickness including the bumper is 13/16" Height of the seat with cover is 1-7/8"