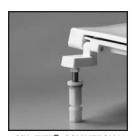

## STATITE®

Finger-tighten fastening nuts.

Using wrench, tighten until lower portion shears off.

STA-TITE®, COMMERCIAL FASTENING SYSTEM™, ONE-PIECE INTEGRATED NUT AND WASHER

Phone: 920-467-4621 800-558-7651 Fax: 920-467-8573