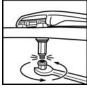

## STATITE®

Finger-tighten fastening nuts.

Using wrench, tighten until lower portion shears off.

STA-TITE®, COMMERCIAL FASTENING SYSTEM™, ONE-PIECE INTEGRATED NUT AND WASHER

Phone: 920-467-4621 800-558-7651 Fax: 920-467-8573