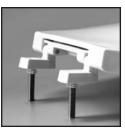

## COMMERCIAL PLASTIC SEATS





## **800BT**

Seats shall be No. 800BT as manufactured by Bemis Manufacturing Co. Seats shall be commercial weight and injection molded of solid plastic. Seats shall be closed front with cover for round bowl and feature large molded-in bumpers. Seats shall have STA-TITE®, Commercial Fastening System™, featuring check hinges with 300 Series stainless steel posts and pintles. Color to be white.



Ring thickness is 1/2" Ring thickness including the bumper is 13/16" Height of the seat with cover is 1-7/8"

## STATITE®



Finger-tighten fastening nuts.



Using wrench, tighten until lower portion shears off.



STA-TITE®, COMMERCIAL FASTENING SYSTEM™, ONE-PIECE INTEGRATED NUT AND WASHER

Phone: 920-467-4621 800-558-7651 Fax: 920-467-8573



EXTERNAL CHECK HINGE WITH 300 SERIES STAINLESS STEEL BOLTS