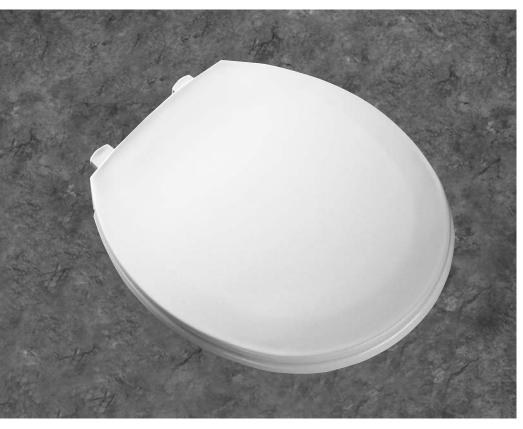

## **800BT**

Seats shall be No. 800BT as manufactured by Bemis Manufacturing Co. Seats shall be commercial weight and injection molded of solid plastic. Seats shall be closed front with cover for round bowl and feature large molded-in bumpers. Seats shall have STA-TITE®, Commercial Fastening System™, featuring check hinges with 300 Series stainless steel posts and pintles. Color to be white.

Ring thickness is 1/2" Ring thickness including the bumper is 13/16" Height of the seat with cover is 1-7/8"