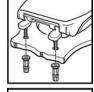

## STATITE®

Finger-tighten fastening nuts.

Using wrench, tighten until lower portion shears off.

STA-TITE®, COMMERCIAL FASTENING SYSTEM™, ONE-PIECE INTEGRATED NUT AND WASHER

Phone: 920-467-4621 800-558-7651 Fax: 920-467-8573

EXTERNAL CHECK HINGE WITH 300 SERIES STAINLESS STEEL BOLTS