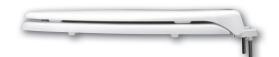

### SPECIFICATIONS:

Size: Elongated Material: Plastic

Style: Closed Front with Cover

Bumpers: Four

Hinges: Plastic with 300 Series Stainless Steel Posts and

**Pintles** 

Fastening System: STA-TITE® Commercial Fastening System™

STA-TITE® Commercial Fastening System™

**DuraGuard® Antimicrobial Built-In Seat Protection™** 

Non-Corrosive 300 Series Stainless Steel Posts and Pintles