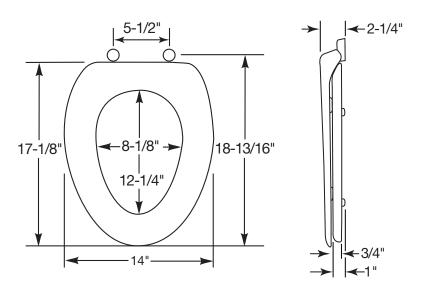

### SPECIFICATIONS:

Size: Elongated Material: Plastic

Style: Closed Front with Cover

Bumpers: Four

Hinges: Plastic with 300 Series Stainless Steel Posts and

**Pintles** 

Fastening System: STA-TITE® Commercial Fastening System™

#### DIMENSIONS:

Phone: 920-467-4621 | 800-558-7651 Fax: 920-467-8573

©2010 0B7012305

PLASTIC HINGES WITH STAINLESS STEEL POSTS AND PINTLES

STA-TITE® COMMERCIAL FASTENING SYSTEM™