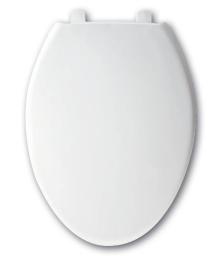

#### DESCRIPTION:

Closed front with cover, elongated, heavy-duty, injection molded solid plastic toilet seat. Features four molded-in bumpers, check hinges with non-corrosive 300 Series stainless steel posts and pintles and STA-TITE® Commercial Fastening System™. Seat contains DuraGuard® Antimicrobial Built-In Seat Protection™. This seat complies with American National Standard Z124.5 Toilet (Water Closet) Seats as a class Commercial Heavy Duty.

### SPECIFICATIONS:

Size: Elongated Material: Plastic

Style: Closed Front with Cover

Bumpers: Four

Hinges: Plastic with 300 Series Stainless Steel Posts and

**Pintles** 

Fastening System: STA-TITE® Commercial Fastening System™