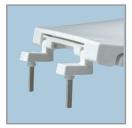

## HOSPITALITY HEAVY-DUTY PLASTIC TOILET SEAT

PLASTIC HINGES WITH **STAINLESS STEEL POSTS** AND PINTLES

**STA-TITE® COMMERCIAL FASTENING SYSTEM™** 

Fastening System:

### FEATURES:

STA-TITE<sup>®</sup> Commercial Fastening System<sup>™</sup>

Non-Corrosive 300 Series Stainless Steel Posts and Pintles