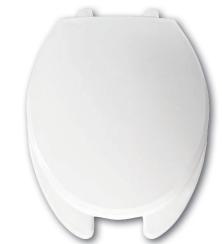

## DESCRIPTION:

Open front with cover, elongated, heavy-duty, injection molded solid plastic toilet seat. Features four molded-in bumpers, check hinges with non-corrosive 300 Series stainless steel posts and pintles and STA-TITE<sup>®</sup> Commercial Fastening System<sup>™</sup>. This seat complies with American National Standard Z124.5 Toilet (Water Closet) Seats as a class **Commercial Heavy Duty.** 

| SPECIF            | ICATIONS: |
|-------------------|-----------|
| Size <sup>.</sup> | Flongated |

| 5126:             | Elongaleu                                                    |
|-------------------|--------------------------------------------------------------|
| Material:         | Plastic                                                      |
| Style:            | Open Front with Cover                                        |
| Bumpers:          | Four                                                         |
| Hinges:           | Plastic with 300 Series Stainless Steel Posts and<br>Pintles |
| Fastening System: | STA-TITE <sup>®</sup> Commercial Fastening System™           |