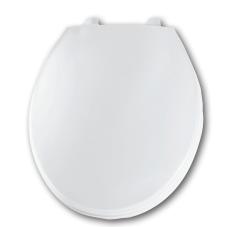

# HOSPITALITY HEAVY-DUTY PLASTIC TOILET SEAT

PLASTIC HINGES WITH **STAINLESS STEEL POSTS** AND PINTLES

**STA-TITE® COMMERCIAL FASTENING SYSTEM™** 

## DESCRIPTION:

Closed front with cover, round, heavy-duty, injection molded solid plastic toilet seat. Features four molded-in bumpers, check hinges with noncorrosive 300 Series stainless steel posts and pintles and STA-TITE® Commercial Fastening System™. This seat complies with American National Standard Z124.5 Toilet (Water Closet) Seats as a class Commercial Heavy Duty.

#### SPECIFICATIONS:

| Size:             | Round                                                        |
|-------------------|--------------------------------------------------------------|
| Material:         | Plastic                                                      |
| Style:            | Closed Front with Cover                                      |
| Bumpers:          | Four                                                         |
| Hinges:           | Plastic with 300 Series Stainless Steel Posts and<br>Pintles |
| Fastening System: | STA-TITE <sup>®</sup> Commercial Fastening System™           |