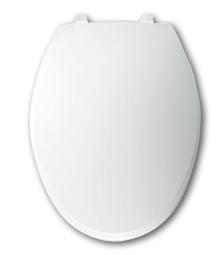

## DESCRIPTION:

Closed front with cover, elongated, heavy-duty, injection molded solid plastic toilet seat. Features four molded-in bumpers, JUST•LIFT® integrated check hinges with non-corrosive 300 Series stainless steel posts and pintles and STA-TITE® Commercial Fastening System™. This seat complies with American National Standard Z124.5 Toilet (Water Closet) Seats as a class Commercial Heavy Duty.

# SPECIFICATIONS:

Size: Elongated Material: Plastic

Style: Closed Front with Cover

Bumpers: Four

Hinges: Plastic JUST•LIFT® with 300 Series Stainless

**Steel Posts and Pintles** 

Fastening System: STA-TITE® Commercial Fastening System™