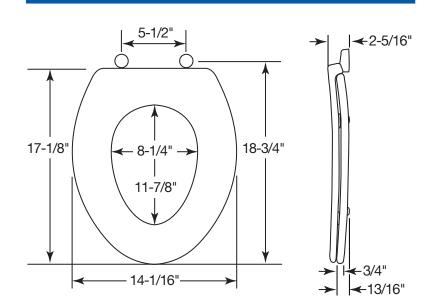

### DIMENSIONS:

Phone: 920-467-4621 | 800-558-7651 Fax: 920-467-8573

PLASTIC HINGES WITH STAINLESS STEEL POSTS AND PINTLES

STA-TITE® COMMERCIAL FASTENING SYSTEM™

JUST•LIFT® PROVIDES
1-1/2" OF LIFT HEIGHT FOR
ENHANCED CLEANABILITY