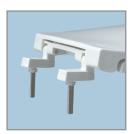

### FEATURES:

JUST•LIFT® Integrated Hinges for Enhanced Cleanability

STA-TITE® Commercial Fastening System™

**Non-Corrosive 300 Series Stainless Steel Posts and Pintles** 

### DIMENSIONS:

Phone: 920-467-4621 | 800-558-7651 Fax: 920-467-8573

PLASTIC HINGES WITH STAINLESS STEEL POSTS AND PINTLES

STA-TITE® COMMERCIAL FASTENING SYSTEM™

JUST•LIFT® PROVIDES
1-1/2" OF LIFT HEIGHT FOR
ENHANCED CLEANABILITY