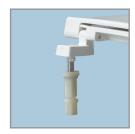

### FEATURES:

JUST•LIFT® Integrated Hinges for Enhanced Cleanability

STA-TITE® Commercial Fastening System™

**Non-Corrosive 300 Series Stainless Steel Posts and Pintles** 

### DIMENSIONS:

Phone: 920-467-4621 | 800-558-7651 Fax: 920-467-8573

PLASTIC HINGES WITH STAINLESS STEEL POSTS AND PINTLES

STA-TITE® COMMERCIAL FASTENING SYSTEM™

JUST•LIFT® PROVIDES
1-1/2" OF LIFT HEIGHT FOR
ENHANCED CLEANABILITY