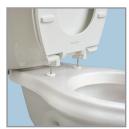

# SPECIFICATIONS:

Size: Elongated Material: Plastic

Style: Closed Front with Cover

Bumpers: Four

Hinges: Plastic JUST•LIFT® with 300 Series Stainless

**Steel Posts and Pintles** 

Fastening System: STA-TITE® Commercial Fastening System™

### FEATURES:

JUST•LIFT® Integrated Hinges for Enhanced Cleanability

STA-TITE® Commercial Fastening System™

**Non-Corrosive 300 Series Stainless Steel Posts and Pintles** 

### DIMENSIONS:

Phone: 920-467-4621 | 800-558-7651 Fax: 920-467-8573

PLASTIC HINGES WITH STAINLESS STEEL POSTS AND PINTLES

STA-TITE® COMMERCIAL FASTENING SYSTEM™

JUST•LIFT® PROVIDES
1-1/2" OF LIFT HEIGHT FOR
ENHANCED CLEANABILITY