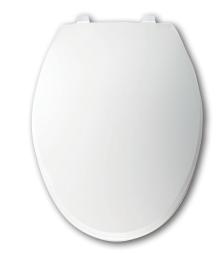

#### DESCRIPTION:

Closed front with cover, elongated, heavy-duty, injection molded solid plastic toilet seat. Features four, molded-in bumpers, check hinges with non-corrosive 300 Series stainless steel posts and pintles and STA-TITE® Commercial Fastening System™. This seat complies with American National Standard Z124.5 Toilet (Water Closet) Seats as a class Commercial Heavy Duty.

#### SPECIFICATIONS:

Size: Elongated Material: Plastic

Style: Closed Front with Cover

Bumpers: Four

Hinges: Plastic with 300 Series Stainless Steel Posts and

**Pintles** 

Fastening System: STA-TITE® Commercial Fastening System™