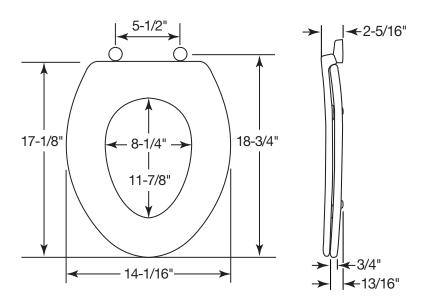

### DIMENSIONS:

Phone: 920-467-4621 | 800-558-7651 Fax: 920-467-8573

PLASTIC HINGES WITH STAINLESS STEEL POSTS AND PINTLES

STA-TITE® COMMERCIAL FASTENING SYSTEM™