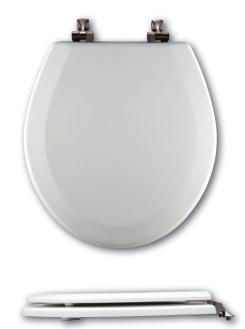

## RESIDENTIAL MOLDED WOOD TOILET SEAT

# MODEL # 544BR/OR

#### DESCRIPTION:

Closed front with cover, round, molded wood, multi-coat enamel finish toilet seat. Features two color-matched bumpers, non-tarnish Brass or Oil-Rubbed Bronze hinges with zinc-plated steel posts and plastic nuts.