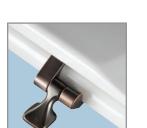

BRASS OR OIL-RUBBED

**BRONZE HINGES** 

ZINC-PLATED STEEL POSTS

#### FEATURES:

Non-Tarnish Brass or Oil-Rubbed Bronze Hinges