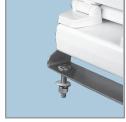

## DESCRIPTION:

Round, heavy-duty, hollow core plastic lift for toilet seats (purchased separately). Provides 4" of additional height above rim once seat is installed. Features 300 Series stainless steel offset mounting bracket and hardware. Bracket allows for both lift and seat to be raised to a vertical position for cleaning. Lift contains DuraGuard® Antimicrobial Built-In Seat Protection™.

Hardware

DuraGuard® Antimicrobial Built-In Seat Protection™

Non-Corrosive 300 Series Stainless Steel Mounting Bracket and Hardware

Provides 4" of Additional Height above Rim (When Seat Installed)

PROVIDES 4" OF ADDITIONAL HEIGHT WHEN SEAT IS INSTALLED

NON-CORROSIVE 300 SERIES MOUNTING BRACKET AND HARDWARE