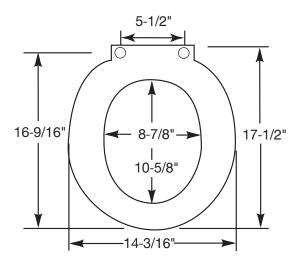

## DIMENSIONS:

Phone: 920-467-4621 | 800-558-7651 Fax: 920-467-8573

©2012 0B7012316

Thickness including bumper is 3"