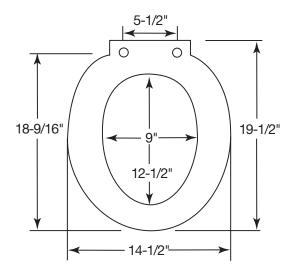

eat is installed. Features 300 Series stainless steel offset mounting bracket and hardware. Bracket allows for both lift and seat to be raised to a vertical position for cleaning. Lift contains DuraGuard® Antimicrobial Built-In Seat Protection™.

## SPECIFICATIONS:

Size: Elongated
Material: Plastic
Style: Lift/Riser
Bumpers: Four

Hinges: Non-Corrosive 300 Series Stainless Steel

**Mounting Bracket** 

Fastening System: Non-Corrosive 300 Series Stainless Steel

Hardware



DuraGuard® Antimicrobial Built-In Seat Protection™

Non-Corrosive 300 Series Stainless Steel Mounting Bracket and Hardware

Provides 4" of Additional Height above Rim (When Seat Installed)

Phone: 920-467-4621 | 800-558-7651 Fax: 920-467-8573



PROVIDES 4" OF ADDITIONAL HEIGHT WHEN SEAT IS INSTALLED



## DIMENSIONS:



Thickness including bumper is 3"