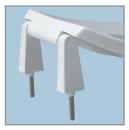

**3" LIFT HINGES** AND BUMPERS

**STA-TITE® COMMERCIAL FASTENING SYSTEM™** 

### FEATURES:

STA-TITE<sup>®</sup> Commercial Fastening System<sup>™</sup>

DuraGuard<sup>®</sup> Antimicrobial Built-In Seat Protection™

**3" Lift Hinges and Bumpers** 

Non-Corrosive 300 Series Stainless Steel Posts and Pintles