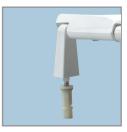

#### **Fastening System:**

### FEATURES:

STA-TITE<sup>®</sup> Commercial Fastening System<sup>™</sup>

DuraGuard<sup>®</sup> Antimicrobial Built-In Seat Protection™

**3" Lift Hinges and Bumpers** 

Non-Corrosive 300 Series Stainless Steel Posts and Pintles