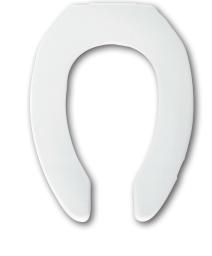

## MEDIC-AID<sup>®</sup>HEAVY-DUTY PLASTIC TOILET SEAT

## DESCRIPTION:

Open front less cover, elongated, heavy-duty, injection molded solid plastic toilet seat. Features two large 3" lift bumpers, check hinges with non-corrosive 300 Series stainless steel posts and pintles and STA-TITE® Commercial Fastening System<sup>™</sup>. Seat contains DuraGuard<sup>®</sup> Antimicrobial Built-In Seat Protection™. This seat complies with American National Standard Z124.5 Toilet (Water Closet) Seats as a class Commercial Heavy Duty.

| SPECIFICATIONS:   |                                                              |
|-------------------|--------------------------------------------------------------|
| Size:             | Elongated                                                    |
| Material:         | Plastic                                                      |
| Style:            | Open Front less Cover                                        |
| Bumpers:          | Тwo                                                          |
| Hinges:           | Plastic with 300 Series Stainless Steel Posts and<br>Pintles |
| Fastening System: | STA-TITE <sup>®</sup> Commercial Fastening System™           |