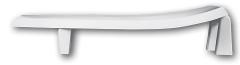

**3" LIFT HINGES** AND BUMPERS

**STA-TITE® COMMERCIAL FASTENING SYSTEM™** 

### FEATURES:

STA-TITE<sup>®</sup> Commercial Fastening System<sup>™</sup>

DuraGuard<sup>®</sup> Antimicrobial Built-In Seat Protection™

**3" Lift Hinges and Bumpers** 

Non-Corrosive 300 Series Stainless Steel Posts and Pintles