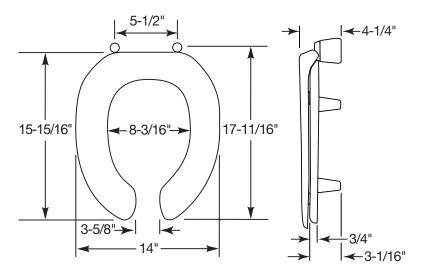

#### DIMENSIONS:

Phone: 920-467-4621 | 800-558-7651 Fax: 920-467-8573

STA-TITE® COMMERCIAL FASTENING SYSTEM™