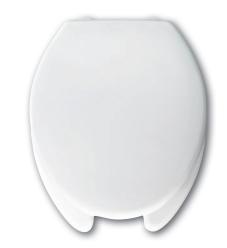

# MEDIC-AID® HEAVY-DUTY PLASTIC TOILET SEAT

MODEL #

COLOR #

3L2150T

## DESCRIPTION:

Open front with cover, elongated, heavy-duty, injection molded solid plastic toilet seat. Features four large 3" lift bumpers, check hinges with non-corrosive 300 Series stainless steel posts and pintles and STA-TITE® Commercial Fastening System™. Seat contains DuraGuard® Antimicrobial Built-In Seat Protection™. This seat complies with American National Standard Z124.5 Toilet (Water Closet) Seats as a class Commercial Heavy Duty.

# SPECIFICATIONS:

Size: Elongated Material: Plastic

Style: Open Front with Cover

Bumpers: Four

Hinges: Plastic with 300 Series Stainless Steel Posts and

**Pintles** 

Fastening System: STA-TITE® Commercial Fastening System™