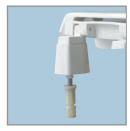

## DESCRIPTION:

Open front with cover, elongated, heavy-duty, injection molded solid plastic toilet seat. Features four large 3" lift bumpers, check hinges with non-corrosive 300 Series stainless steel posts and pintles and STA-TITE® Commercial Fastening System™. Seat contains DuraGuard® Antimicrobial Built-In Seat Protection™. This seat complies with American National Standard Z124.5 Toilet (Water Closet) Seats as a class Commercial Heavy Duty.

# SPECIFICATIONS:

Size: Elongated Material: Plastic

Style: Open Front with Cover

Bumpers: Four

Hinges: Plastic with 300 Series Stainless Steel Posts and

**Pintles** 

Fastening System: STA-TITE® Commercial Fastening System™

### FEATURES:

STA-TITE® Commercial Fastening System™

**DuraGuard® Antimicrobial Built-In Seat Protection™** 

3" Lift Hinges and Bumpers

Non-Corrosive 300 Series Stainless Steel Posts and Pintles