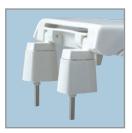

### FEATURES:

STA-TITE® Commercial Fastening System™

**DuraGuard® Antimicrobial Built-In Seat Protection™** 

3" Lift Hinges and Bumpers

Non-Corrosive 300 Series Stainless Steel Posts and Pintles

#### DIMENSIONS:

Phone: 920-467-4621 | 800-558-7651 Fax: 920-467-8573

STA-TITE® COMMERCIAL FASTENING SYSTEM™