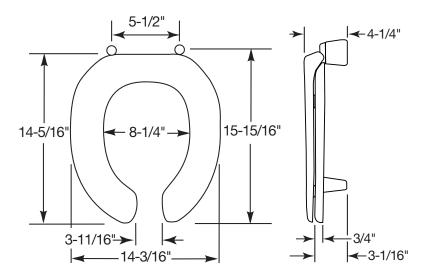

| Size:             | Round                                                        |
| Material:         | Plastic                                                      |
| Style:            | Open Front with Cover                                        |
| Bumpers:          | Тwo                                                          |
| Hinges:           | Plastic with 300 Series Stainless Steel Posts and<br>Pintles |
| Fastening System: | STA-TITE <sup>®</sup> Commercial Fastening System™           |

## **Fastening System:**

FEATURES:

STA-TITE<sup>®</sup> Commercial Fastening System<sup>™</sup>

DuraGuard<sup>®</sup> Antimicrobial Built-In Seat Protection<sup>™</sup>

**3" Lift Hinges and Bumpers** 

**Non-Corrosive 300 Series Stainless Steel Posts and Pintles** 

#### DIMENSIONS:



Proudly Made in the USA