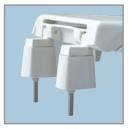

**3" LIFT HINGES** AND BUMPERS

**STA-TITE® COMMERCIAL FASTENING SYSTEM™** 

## **Fastening System:**

FEATURES:

STA-TITE<sup>®</sup> Commercial Fastening System<sup>™</sup>

DuraGuard<sup>®</sup> Antimicrobial Built-In Seat Protection<sup>™</sup>

**3" Lift Hinges and Bumpers** 

**Non-Corrosive 300 Series Stainless Steel Posts and Pintles** 