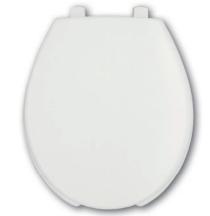

# MEDIC-AID<sup>®</sup> HEAVY-DUTY PLASTIC TOILET SEAT

# 3L2050T

## DESCRIPTION:

Open front with cover, round, heavy-duty, injection molded solid plastic toilet seat. Features two large 3" lift bumpers, check hinges with noncorrosive 300 Series stainless steel posts and pintles and STA-TITE® Commercial Fastening System<sup>™</sup>. Seat contains DuraGuard<sup>®</sup> Antimicrobial Built-In Seat Protection™. This seat complies with American National Standard Z124.5 Toilet (Water Closet) Seats as a class Commercial Heavy Duty.

| SPECIFICATIONS:   |                                                              |
|-------------------|--------------------------------------------------------------|
| Size:             | Round                                                        |
| Material:         | Plastic                                                      |
| Style:            | Open Front with Cover                                        |
| Bumpers:          | Тwo                                                          |
| Hinges:           | Plastic with 300 Series Stainless Steel Posts and<br>Pintles |
| Fastening System: | STA-TITE <sup>®</sup> Commercial Fastening System™           |