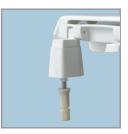

**3" LIFT HINGES** AND BUMPERS

**STA-TITE® COMMERCIAL FASTENING SYSTEM™** 

## **Fastening System:**

FEATURES:

STA-TITE<sup>®</sup> Commercial Fastening System<sup>™</sup>

DuraGuard<sup>®</sup> Antimicrobial Built-In Seat Protection<sup>™</sup>

**3" Lift Hinges and Bumpers** 

**Non-Corrosive 300 Series Stainless Steel Posts and Pintles** 