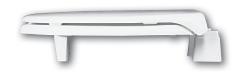

**3" LIFT HINGES** AND BUMPERS

**STA-TITE® COMMERCIAL FASTENING SYSTEM™** 

## **Fastening System:**

FEATURES:

STA-TITE<sup>®</sup> Commercial Fastening System<sup>™</sup>

DuraGuard<sup>®</sup> Antimicrobial Built-In Seat Protection<sup>™</sup>

**3" Lift Hinges and Bumpers** 

**Non-Corrosive 300 Series Stainless Steel Posts and Pintles** 