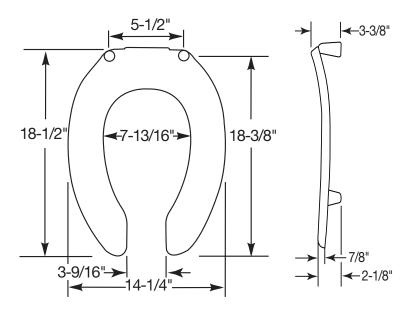

#### DIMENSIONS:

Phone: 920-467-4621 | 800-558-7651 Fax: 920-467-8573

STA-TITE® COMMERCIAL FASTENING SYSTEM™