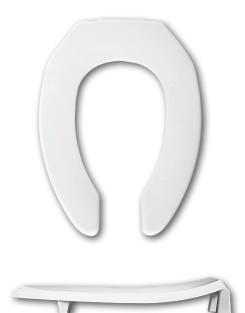

## DESCRIPTION:

Open front less cover, elongated, heavy-duty, injection-molded solid plastic toilet seat. Features two large 2" lift bumpers, check hinges with non-corrosive 300 Series stainless steel posts and pintles and STA-TITE® Commercial Fastening System™ Seat contains DuraGuard® Antimicrobial Built-In Seat Protection™. This seat complies with American National Standard Z124.5 Toilet (Water Closet) Seats as a class Commercial Heavy Duty.

## SPECIFICATIONS:

Size: Elongated Material: Plastic

Style: Open Front less Cover

Bumpers: Two

Hinges: Plastic with 300 Series Stainless Steel Posts and

**Pintles** 

Fastening System: STA-TITE® Commercial Fastening System™

## FEATURES:

STA-TITE® Commercial Fastening System™

**DuraGuard® Antimicrobial Built-In Seat Protection™** 

2" Lift Hinges and Bumpers

Non-Corrosive 300 Series Stainless Steel Posts and Pintles