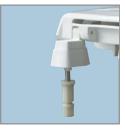

### **Fastening System:**

FEATURES:

STA-TITE<sup>®</sup> Commercial Fastening System<sup>™</sup>

DuraGuard<sup>®</sup> Antimicrobial Built-In Seat Protection™

2" Lift Hinges and Bumpers

Non-Corrosive 300 Series Stainless Steel Posts and Pintles