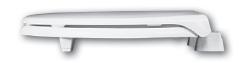

### DESCRIPTION:

Open front with cover, round, heavy-duty, injection molded solid plastic toilet seat. Features two large 2" lift bumpers, check hinges with noncorrosive 300 Series stainless steel posts and pintles and STA-TITE® Commercial Fastening System<sup>™</sup> Seat contains DuraGuard<sup>®</sup> Antimicrobial Built-In Seat Protection<sup>™</sup>. This seat complies with American National Standard Z124.5 Toilet (Water Closet) Seats as a class Commercial Heavy Duty.

| SPECIFICATIONS:   |                                                              |
|-------------------|--------------------------------------------------------------|
| Size:             | Round                                                        |
| Material:         | Plastic                                                      |
| Style:            | Open Front with Cover                                        |
| Bumpers:          | Тwo                                                          |
| Hinges:           | Plastic with 300 Series Stainless Steel Posts and<br>Pintles |
| Fastening System: | STA-TITE <sup>®</sup> Commercial Fastening System™           |