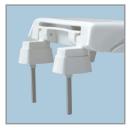

### **Fastening System:**

FEATURES:

STA-TITE<sup>®</sup> Commercial Fastening System<sup>™</sup>

DuraGuard<sup>®</sup> Antimicrobial Built-In Seat Protection™

2" Lift Hinges and Bumpers

Non-Corrosive 300 Series Stainless Steel Posts and Pintles