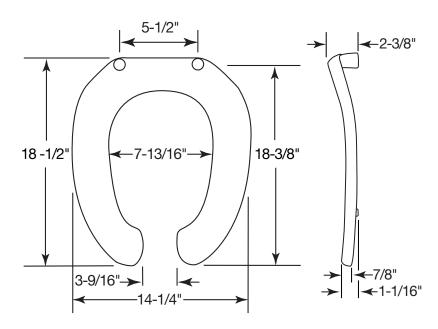

155SSCT) check hinges with non-corrosive 300 Series stainless steel posts and pintles and STA-TITE® Commercial Fastening System™. Seat contains DuraGuard® Antimicrobial Built-In Seat Protection™. This seat complies with American National Standard Z124.5 Toilet (Water Closet) Seat as a class Commercial Heavy Duty

### SPECIFICATIONS:

Size: Elongated Material: Plastic

Style: Open Front less Cover

Bumpers: Four

Hinges: Plastic Non Self-Sustaining (2155CT) or Self-

Sustaining (2155SSCT) with 300 Series Stainless

**Steel Posts and Pintles** 

Fastening System: STA-TITE® Commercial Fastening System™







#### FEATURES:

STA-TITE® Commercial Fastening System™

DuraGuard® Antimicrobial Built-In Seat Protection™

Non-Corrosive 300 Series Stainless Steel Posts and Pintles

#### DIMENSIONS:



Phone: 920-467-4621 | 800-558-7651 Fax: 920-467-8573