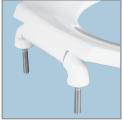

PLASTIC HINGES WITH STAINLESS STEEL POSTS AND PINTLES

JUST+LIFT® PROVIDES 1-1/2" OF LIFT HEIGHT FOR ENHANCED CLEANABILITY

STA-TITE<sup>®</sup> COMMERCIAL FASTENING SYSTEM™

### FEATURES:

JUST•LIFT® Integrated Hinges for Enhanced Cleanability

STA-TITE<sup>®</sup> Commercial Fastening System<sup>™</sup>

DuraGuard<sup>®</sup> Antimicrobial Built-In Seat Protection™

Non-Corrosive 300 Series Stainless Steel Posts and Pintles