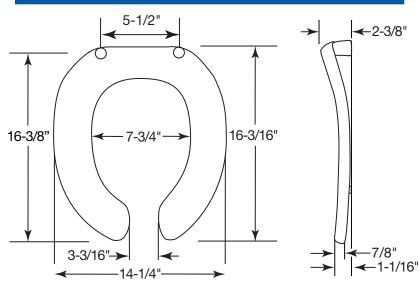

#### DIMENSIONS:

PLASTIC HINGES WITH STAINLESS STEEL POSTS AND PINTLES

Proudly Made in the USA

Bemis Manufacturing Co., Sheboygan Falls, WI 53085 www.ToiletSeats.com Phone: 920-467-4621 | 800-558-7651 Fax: 920-467-8573 ©2013 0B7012297 REVA