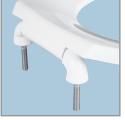

## DESCRIPTION:

Open front less cover, round, heavy-duty, injection molded solid plastic toilet seat. Features two molded-in bumpers, non self sustaining (2055CT) or self-sustaining (2055SSCT) check hinges with non-corrosive 300 Series stainless steel posts and pintles and STA-TITE<sup>®</sup> Commercial Fastening System<sup>™</sup>. Seat contains DuraGuard<sup>®</sup> Antimicrobial Built-In Seat Protection<sup>™</sup>. This seat complies with American National Standard Z124.5 Toilet (Water Closet) Seats as a class Commercial Heavy Duty.

## FEATURES:

STA-TITE<sup>®</sup> Commercial Fastening System<sup>™</sup>

DuraGuard<sup>®</sup> Antimicrobial Built-In Seat Protection™

Non-Corrosive 300 Series Stainless Steel Posts and Pintles