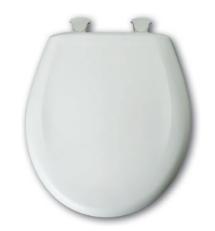

## **200SLOWT**

### DESCRIPTION:

Closed front with cover, round, injection molded solid plastic toilet seat. Features four molded-in bumpers, color-matched Whisper•Close® with Easy•Clean & Change™ hinges with STA-TITE® Residential Fastening System™. Seat contains DuraGuard®\* Antimicrobial Built-in Seat Protection™.

#### SPECIFICATIONS:

Size: Round Material: Plastic

Style: Closed Front with Cover

Bumpers: Four

Hinges: Plastic Whisper•Close® with Easy•Clean &

Change™

Fastening System: STA-TITE® Residential Fastening System™