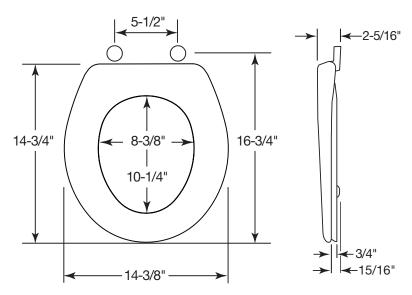

T**

### DESCRIPTION:

Closed front with cover, round, injection molded solid plastic toilet seat. Features four molded-in bumpers, color-matched Whisper•Close® with Easy•Clean & Change™ hinges with STA-TITE® Residential Fastening System™. Seat contains DuraGuard®\* Antimicrobial Built-in Seat Protection™.

\* DuraGuard® is available on certain colors only, see Bemis Price List for additional information.

#### SPECIFICATIONS:

Size: Round Material: Plastic

Style: Closed Front with Cover

Bumpers: Four

Hinges: Plastic Whisper•Close® with Easy•Clean &

Change™

Fastening System: STA-TITE® Residential Fastening System™

### FEATURES:

Whisper • Close®

Easy•Clean & Change™

STA-TITE® Residential Fastening System™

**DuraGuard®\* Antimicrobial Built-in Seat Protection™** 

### DIMENSIONS: