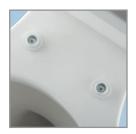

#### SPECIFICATIONS:

Size: Round Material: Plastic

Style: Closed Front with Cover

Bumpers: Four

Hinges: Plastic Whisper•Close® with Easy•Clean &

Change™

Fastening System: STA-TITE® Residential Fastening System™

### FEATURES:

Whisper • Close®

Easy•Clean & Change™

STA-TITE® Residential Fastening System™

**DuraGuard®\* Antimicrobial Built-in Seat Protection™** 