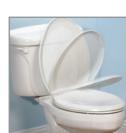

# RESIDENTIAL PLASTIC TOILET SEAT

PLASTIC WHISPER•CLOSE® WITH EASY•CLEAN & CHANGE™ HINGES

TWIST HINGES TO UNLOCK

STA-TITE® RESIDENTIAL FASTENING SYSTEM™

Proudly Made in the USA

WHISPER•CLOSE® FEATURE

EASY REMOVAL OF SEAT FOR THOROUGH CLEANING

### DESCRIPTION:

Closed front with cover, round, injection molded solid plastic toilet seat. Features four molded-in bumpers, color-matched Whisper•Close® with Easy•Clean & Change™ hinges with STA-TITE® Residential Fastening System™. Seat contains DuraGuard®\* Antimicrobial Built-in Seat Protection™.