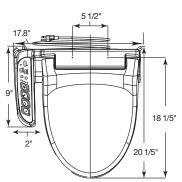

Ring thickness is 1-1/4"
Ring thickness including the bumper is 1-3/4"
Height of the seat with cover is - Front 2-3/4", Rear 6-1/2"

**FEMALE WASH** 

FAMILY WASH

SILENT WHISPER•CLOSE™ FEATURE

Bemis Manufacturing Co., Sheboygan Falls, WI 53085 www.BemisSeats.com