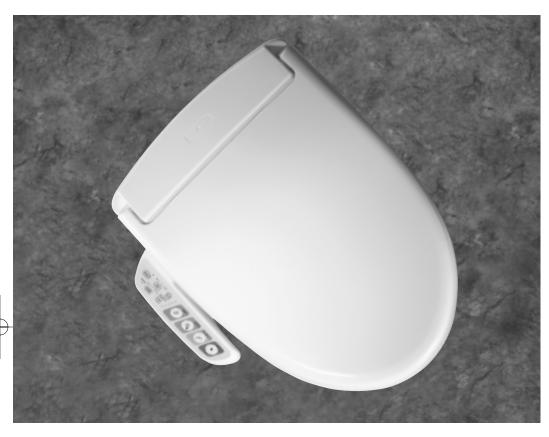

## 2000 Purité

This Personal Cleansing Spa™ shall be No. 2000 as manufactured by Bemis Manufacturing Co. Seat housing and control panel shall be heavy weight and injection molded of solid plastic. The seat shall contain an antimicrobial agent. The seat shall be elongated closed front with cover and feature an ergonomically designed seat for maximum comfort. The hinge will incorporate a Whisper•Close™ feature for easy and quiet return of the ring and cover to normal position. The Personal Cleansing Spa features include female and family cleansing, along with a water temperature control, a water pressure control, and a stop button. This seat is equipped with an activation device for safety which prevents the operation of the controls without sitting on the seat. Color to be (specify white or manufacturer's color)

Ring thickness is 1-1/4"
Ring thickness including the bumper is 1-3/4"
Height of the seat with cover is - Front 2-3/4", Rear 6-1/2"

**FEMALE WASH** 

FAMILY WASH

SILENT WHISPER•CLOSE™ FEATURE

Bemis Manufacturing Co., Sheboygan Falls, WI 53085 www.BemisSeats.com