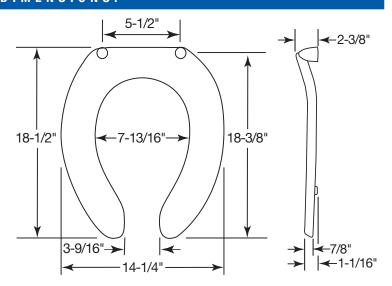

rePro™ a fire retardant material to meet UL-94VO flammability rating. This seat complies with American National Standard Z124.5 Toilet (Water Closet) Seats as a class Commercial Heavy Duty.

## SPECIFICATIONS:

Size: Elongated Material: Plastic

Style: Open Front less Cover

Bumpers: Four

Hinges: Plastic Non Self-Sustaining (1955CTFR) or Self-

Sustaining (1955SSTFR) with 300 Series Stainless

Steel Posts and Pintles

Fastening System: STA-TITE® Commercial Fastening System™



PLASTIC HINGES WITH STAINLESS STEEL POSTS AND PINTLES



STA-TITE® COMMERCIAL FASTENING SYSTEM™

#### FEATURES:

STA-TITE® Commercial Fastening System™

DuraGuard® Antimicrobial Built-In Seat Protection™

FirePro™ Fire Retardant Material

Non-Corrosive 300 Series Stainless Steel Posts and Pintles

#### DIMENSIONS: