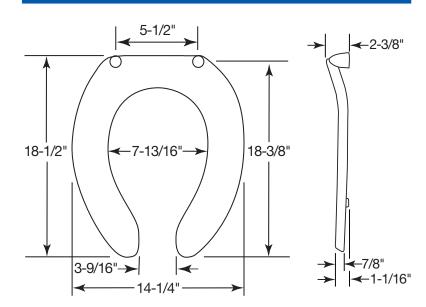

#### DIMENSIONS:

Phone: 920-467-4621 | 800-558-7651 Fax: 920-467-8573

©2013 0B7012283 REVA

PLASTIC HINGES WITH STAINLESS STEEL POSTS AND PINTLES

STA-TITE® COMMERCIAL FASTENING SYSTEM™

JUST•LIFT® PROVIDES 1-1/2" OF LIFT HEIGHT FOR ENHANCED CLEANABILITY