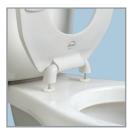

#### DESCRIPTION:

Open front less cover, elongated, heavy-duty, injection molded solid plastic toilet seat. Features four molded-in bumpers, JUST•LIFT° integrated check hinges with non-corrosive 300 Series stainless steel posts and pintles and STA-TITE® Commercial Fastening System™. This seat complies with American National Standard Z124.5 Toilet (Water Closet) Seats as a class Commercial Heavy Duty.

#### FEATURES:

JUST•LIFT® Integrated Hinges for Enhanced Cleanability

STA-TITE® Commercial Fastening System™

**Non-Corrosive 300 Series Stainless Steel Posts and Pintles** 

#### DIMENSIONS:

Phone: 920-467-4621 | 800-558-7651 Fax: 920-467-8573

©2013 0B7012283 REVA

PLASTIC HINGES WITH STAINLESS STEEL POSTS AND PINTLES

STA-TITE® COMMERCIAL FASTENING SYSTEM™

JUST•LIFT® PROVIDES 1-1/2" OF LIFT HEIGHT FOR ENHANCED CLEANABILITY