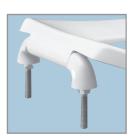

#### FEATURES:

JUST•LIFT® Integrated Hinges for Enhanced Cleanability

STA-TITE® Commercial Fastening System™

**Non-Corrosive 300 Series Stainless Steel Posts and Pintles** 

#### DIMENSIONS:

Phone: 920-467-4621 | 800-558-7651 Fax: 920-467-8573

©2013 0B7012283 REVA

PLASTIC HINGES WITH STAINLESS STEEL POSTS AND PINTLES

STA-TITE® COMMERCIAL FASTENING SYSTEM™

JUST•LIFT® PROVIDES 1-1/2" OF LIFT HEIGHT FOR ENHANCED CLEANABILITY