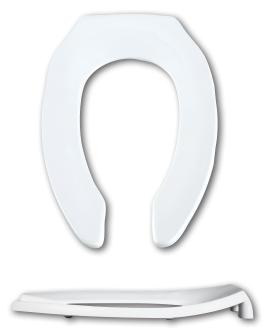

#### DESCRIPTION:

Open front less cover, elongated, heavy-duty, injection molded solid plastic toilet seat. Features four molded-in bumpers, JUST•LIFT° integrated check hinges with non-corrosive 300 Series stainless steel posts and pintles and STA-TITE® Commercial Fastening System™. This seat complies with American National Standard Z124.5 Toilet (Water Closet) Seats as a class Commercial Heavy Duty.

#### SPECIFICATIONS:

Size: Elongated Material: Plastic

Style: Open Front less Cover

Bumpers: Four

Hinges: Plastic JUST•LIFT® with 300 Series Stainless

**Steel Posts and Pintles** 

Fastening System: STA-TITE® Commercial Fastening System™