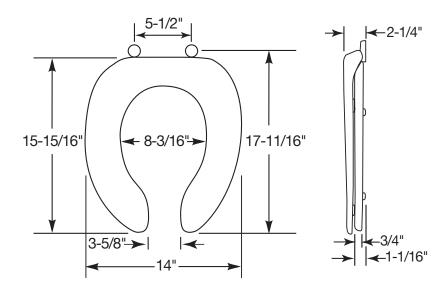

#### DIMENSIONS:

Phone: 920-467-4621 | 800-558-7651 Fax: 920-467-8573

©2010 0B7012293