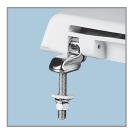

#### FEATURES:

Top-Tite® (1950) or 300 Series Stainless Steel Self Sustaining (1950SS) Hinges

Non-Corrosive Hex-Tite™ Bolts and Wing Nuts (1950) or 300 Series Stainless Steel Hardware (1950SS)

TOP-TITE® HINGES (1950)

NON-CORROSIVE BOLTS AND WING NUTS (1950)

300 SERIES STAINLESS STEEL SELF-SUSTAINING HINGES (1950SS)