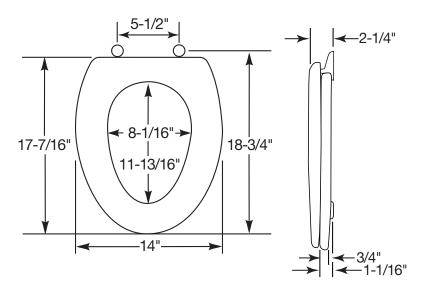

# S P E C I F I C A T I O N S : Size: Elongated Material: Molded Wood

| material.         |                                                         |
|-------------------|---------------------------------------------------------|
| Style:            | Closed Front with Cover                                 |
| Bumpers:          | Тwo                                                     |
| Hinge:            | Plastic XCITE!®                                         |
| Fastening System: | Non-Corrosive Hex-Tite <sup>™</sup> Bolts and Wing Nuts |

#### $\ensuremath{\mathsf{D}}\xspace \ensuremath{\mathsf{I}}\xspace \ensuremath{\mathsf{M}}\xspace \ensuremath{\mathsf{S}}\xspace \ensuremath{\mathsf{N}}\xspace \ensuremath{\mathsf{S}}\xspace \ensuremath{\mathsf{I}}\xspace \ensuremath{\mathsf{N}}\xspace \ensuremath{\mathsf{S}}\xspace \ensuremath{\mathsf{I}}\xspace \ensuremath{\mathsf{N}}\xspace \ensuremath{\mathsf{S}}\xspace \ensuremath{\mathsf{I}}\xspace \ensuremath{\mathsf{N}}\xspace \ensuremath{\mathsf{S}}\xspace \ensuremath{\mathsf{N}}\xspace \ensuremath{\mathsf{S}}\xspace \ensuremath{\mathsf{N}}\xspace \ensuremath{\mathsf{S}}\xspace \ensuremath{\mathsf{S}}\xspace \ensuremath{\mathsf{I}}\xspace \ensuremath{\mathsf{S}}\xspace \ensuremath{\mathsf{I}}\xspace \ensuremath{\mathsf{I}}\xspace \ensuremath{\mathsf{S}}\xspace \ensuremath{\mathsf{S}}\x$