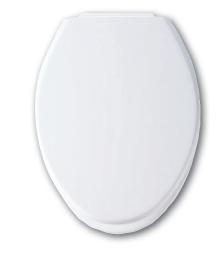

### RESIDENTIAL MOLDED WOOD TOILET SEAT

## MODEL # 1930XC

#### DESCRIPTION:

Closed front with cover, elongated, molded wood, multi-coat enamel finish toilet seat. Features two color-matched bumpers, integrated XCITE!<sup>®</sup> hinge with no visible hardware or fasteners, non-corrosive Hex-Tite<sup>™</sup> bolts and wing nuts.