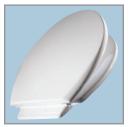

#### DESCRIPTION:

Closed front with cover, elongated, molded wood, multi-coat enamel finish toilet seat. Features two color-matched bumpers, integrated XCITE!<sup>®</sup> hinge with no visible hardware or fasteners, non-corrosive Hex-Tite<sup>™</sup> bolts and wing nuts.

# S P E C I F I C A T I O N S : Size: Elongated Material: Molded Wood

| material.         |                                                         |
|-------------------|---------------------------------------------------------|
| Style:            | Closed Front with Cover                                 |
| Bumpers:          | Тwo                                                     |
| Hinge:            | Plastic XCITE!®                                         |
| Fastening System: | Non-Corrosive Hex-Tite <sup>™</sup> Bolts and Wing Nuts |