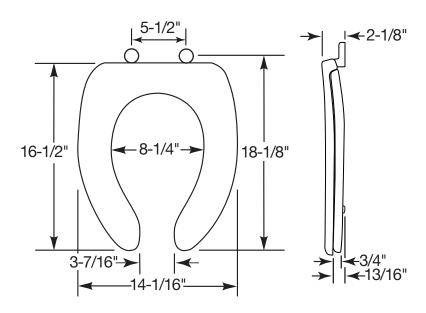

### DIMENSIONS:

Phone: 920-467-4621 | 800-558-7651 Fax: 920-467-8573

©2010 0B7012289