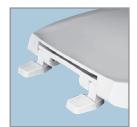

#### SPECIFICATIONS:

Size: Elongated Material: Plastic

Style: Open Front with Cover

Bumpers: Four

Hinges: Plastic Top-Tite®

Fastening System: Non-Corrosive Hex-Tite™ Bolts and Wing Nuts

**TOP-TITE® HINGES** 

#### FEATURES:

**Top-Tite® Hinges** 

Non-Corrosive Hex-Tite™ Bolts and Wing Nuts