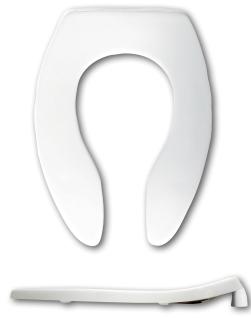

# COMMERCIAL EXTRA HEAVY-DUTY PLASTIC TOILET SEAT

### DESCRIPTION:

Open front less cover, elongated, extra heavy-duty, injection molded solid plastic toilet seat. Features four molded-in bumpers, non self-sustaining (1655CT) or self-sustaining (1655SSCT) check hinges with non-corrosive 300 Series stainless steel posts and pintles and STA-TITE® Commercial Fastening System<sup>™</sup>. This seat complies with American National Standard Z124.5 Toilet (Water Closet) Seats as a class Commercial Heavy Duty.

| SPECIFICATIONS:   |                                                                                                                             |
|-------------------|-----------------------------------------------------------------------------------------------------------------------------|
| Size:             | Elongated                                                                                                                   |
| Material:         | Plastic                                                                                                                     |
| Style:            | Open Front less Cover                                                                                                       |
| Bumpers:          | Four                                                                                                                        |
| Hinges:           | Plastic Non Self-Sustaining (1655CT) or Self-<br>Sustaining (1655SSCT) with 300 Series Stainless<br>Steel Posts and Pintles |
| Fastening System: | STA-TITE <sup>®</sup> Commercial Fastening System™                                                                          |