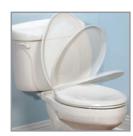

#### DESCRIPTION:

Closed front with cover, elongated, molded wood, multi-coat enamel finish toilet seat. Features two color-matched bumpers, color-matched Whisper•Close® with Easy•Clean & Change™ hinges with non-corrosive, top-tightening bolts and wing nuts.

#### SPECIFICATIONS:

Size: Elongated
Material: Molded Wood

Style: Closed Front with Cover

Bumpers: Two

Hinges: Plastic Whisper•Close® with Easy•Clean &

Change™

Fastening System: Non-Corrosive Bolts and Wing Nuts