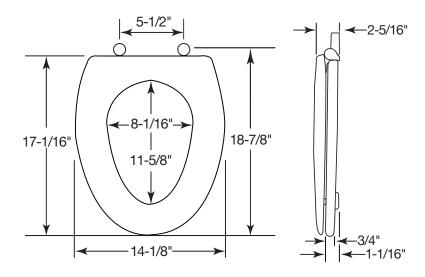

### DIMENSIONS:

Phone: 920-467-4621 | 800-558-7651 Fax: 920-467-8573

NON-CORROSIVE BOLTS
AND WING NUTS

Proudly Made in the USA