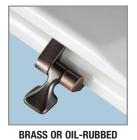

**BRONZE HINGES** 

ZINC-PLATED STEEL POSTS

#### DESCRIPTION:

Closed front with cover, elongated, molded wood, multi-coat enamel finish toilet seat. Features two color-matched bumpers, non-tarnish Brass or Oil-Rubbed Bronze hinges with zinc-plated steel posts and plastic nuts.

#### FEATURES:

Non-Tarnish Brass or Oil-Rubbed Bronze Hinges