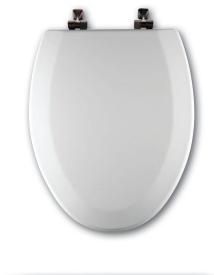

## RESIDENTIAL MOLDED WOOD TOILET SEAT

# MODEL # 1544BR/OR

#### DESCRIPTION:

Closed front with cover, elongated, molded wood, multi-coat enamel finish toilet seat. Features two color-matched bumpers, non-tarnish Brass or Oil-Rubbed Bronze hinges with zinc-plated steel posts and plastic nuts.