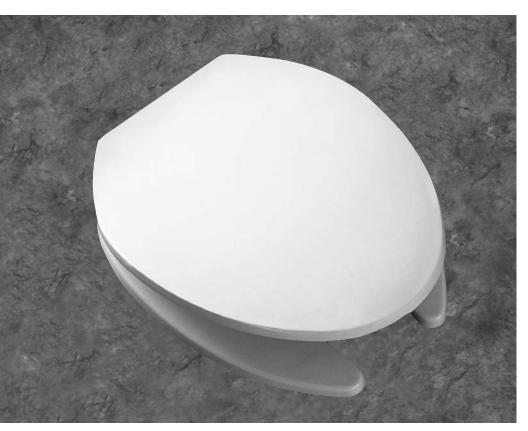

## **1250TT**

Seats shall be No. 1250TT as manufactured by Bemis Manufacturing Co. Seats shall be heavy weight and injection molded of solid plastic. Seats shall be open front with cover for elongated bowl and feature large molded-in bumpers. Color-matched Top-Tite<sup>®</sup> hinges contain stainless steel pintles and non-corrosive top-tightening bolt, wing nut and no-slip washer. The "locked-in" Top-Tite<sup>®</sup> hinge design will prevent wobbling. The molded-in bumpers provide easy cleaning. Color to be white.