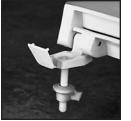

Ring thickness is 11/16" Ring thickness including the bumper is 15/16" Height of the seat with cover is 2-9/16"

TOP-TITE® HINGES FEATURE NO-SLIP WASHER

"LOCKED-IN" TOP-TITE<sup>®</sup> HINGE