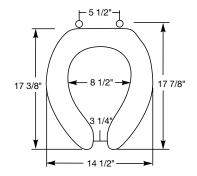

Ring thickness is 11/16" Ring thickness including the bumper is 15/16" Height of the seat with cover is 2-9/16"

TOP-TITE® HINGES FEATURE NO-SLIP WASHER

"LOCKED-IN" TOP-TITE<sup>®</sup> HINGE