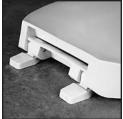

## **1250TT**

Seats shall be No. 1250TT as manufactured by Bemis Manufacturing Co. Seats shall be heavy weight and injection molded of solid plastic. Seats shall be open front with cover for elongated bowl and feature large molded-in bumpers. Color-matched Top-Tite<sup>®</sup> hinges contain stainless steel pintles and non-corrosive top-tightening bolt, wing nut and no-slip washer. The "locked-in" Top-Tite<sup>®</sup> hinge design will prevent wobbling. The molded-in bumpers provide easy cleaning. Color to be white.