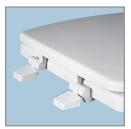

#### DESCRIPTION:

Closed front with cover, elongated, molded wood, multi-coat enamel finish toilet seat made to fit Eljer® Emblem toilets. Features two color-matched bumpers, color-matched Top-Tite® hinges with non-corrosive, top-tightening bolts and wing nuts.

#### FEATURES:

Fits Eljer® Emblem Bowls

**Top-Tite® Hinges** 

**Non-Corrosive Bolts and Wing Nuts** 