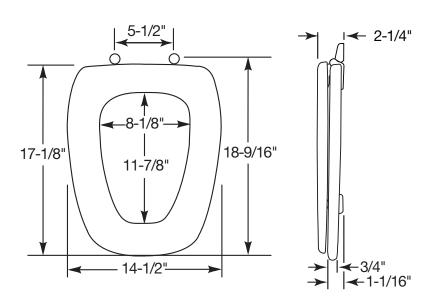

# RESIDENTIAL MOLDED WOOD TOILET SEAT

## MODEL #

COLOR #

# 1240215

#### DESCRIPTION:

Closed front with cover, elongated, molded wood, multi-coat enamel finish toilet seat made to fit Eljer® Emblem toilets. Features two color-matched bumpers, color-matched Top-Tite® hinges with non-corrosive, top-tightening bolts and wing nuts.

#### SPECIFICATIONS:

Size: Elongated

Material: Molded Wood

Style: Closed Front with Cover

Bumpers: Two

Hinges: Plastic Top-Tite®

Fastening System: Non-Corrosive Bolts and Wing Nuts







NON-CORROSIVE BOLTS
AND WING NUTS

#### FEATURES:

Fits Eljer® Emblem Bowls

**Top-Tite® Hinges** 

**Non-Corrosive Bolts and Wing Nuts** 

### DIMENSIONS:



Phone: 920-467-4621 | 800-558-7651 Fax: 920-467-8573