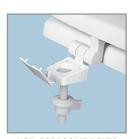

#### SPECIFICATIONS:

Size: Elongated

Material: Molded Wood

Style: Closed Front with Cover

Bumpers: Two

Hinges: Plastic Top-Tite®

Fastening System: Non-Corrosive Bolts and Wing Nuts

NON-CORROSIVE BOLTS
AND WING NUTS

#### FEATURES:

Fits Eljer® Emblem Bowls

**Top-Tite® Hinges** 

**Non-Corrosive Bolts and Wing Nuts** 