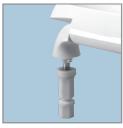

PLASTIC HINGES WITH **STAINLESS STEEL POSTS** AND PINTLES

**STA-TITE® COMMERCIAL** FASTENING SYSTEM™

### DESCRIPTION:

Open front less cover, elongated, heavy-duty, injection molded solid plastic toilet seat. Features four molded-in bumpers, non self-sustaining (10CT) or self-sustaining (10SSCT) check hinges with non-corrosive 300 Series stainless steel posts and pintles and STA-TITE® Commercial Fastening System<sup>™</sup>. This seat complies with American National StandardZ124.5 Toilet (Water Closet) Seats as a class Commercial Heavy Duty.

### FEATURES:

STA-TITE<sup>®</sup> Commercial Fastening System<sup>™</sup>

Non-Corrosive 300 Series Stainless Steel Posts and Pintles