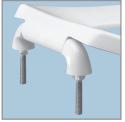

PLASTIC HINGES WITH **STAINLESS STEEL POSTS** AND PINTLES

**STA-TITE® COMMERCIAL** FASTENING SYSTEM™

### DESCRIPTION:

Open front less cover, elongated, heavy-duty, injection molded solid plastic toilet seat. Features four molded-in bumpers, non self-sustaining (10CT) or self-sustaining (10SSCT) check hinges with non-corrosive 300 Series stainless steel posts and pintles and STA-TITE® Commercial Fastening System<sup>™</sup>. This seat complies with American National StandardZ124.5 Toilet (Water Closet) Seats as a class Commercial Heavy Duty.

### FEATURES:

STA-TITE<sup>®</sup> Commercial Fastening System<sup>™</sup>

Non-Corrosive 300 Series Stainless Steel Posts and Pintles