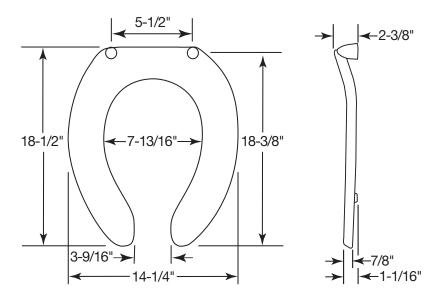

### DIMENSIONS:

Proudly Made in the USA

Olsonite, Sheboygan Falls, WI 53085 www.ToiletSeats.com