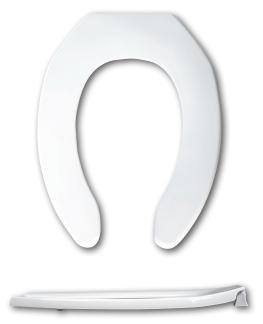

#### DESCRIPTION:

Open front less cover, elongated, heavy-duty, injection molded solid plastic toilet seat. Features two molded-in bumpers, non self-sustaining (1055) or self-sustaining (1055SSC) check hinges with non-corrosive 300 Series stainless steel posts, pintles and hardware. This seat complies with American National Standard Z124.5 Toilet (Water Closet) Seats as a class Commercial Heavy Duty.

#### SPECIFICATIONS:

Size: **Elongated** Material: **Plastic** 

Style: **Open Front less Cover** 

**Bumpers:** Two

Hinges: Plastic Non Self-Sustaining (1055) or Self-

Sustaining (1055SSC) with 300 Series Stainless