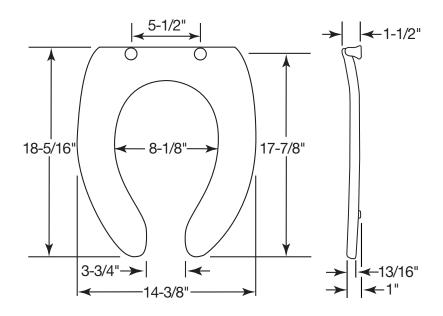

## DIMENSIONS:

Phone: 920-467-4621 | 800-558-7651 Fax: 920-467-8573

©2013 0B7012284 REVA

**PLASTIC HINGES WITH** STAINLESS STEEL POSTS AND PINTLES

**NON-CORROSIVE** STAINLESS STEEL NUTS