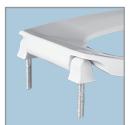

#### SPECIFICATIONS:

Size: **Elongated** Material: **Plastic** 

Style: **Open Front less Cover** 

**Bumpers:** Two

Hinges: Plastic Non Self-Sustaining (1055) or Self-

Sustaining (1055SSC) with 300 Series Stainless

Steel Posts and Pintles

**Fastening System:** Non-Corrosive 300 Series Stainless Steel Nuts

Non-Corrosive 300 Series Stainless Steel Posts, Pintles and Nuts

## DIMENSIONS:

Phone: 920-467-4621 | 800-558-7651 Fax: 920-467-8573

©2013 0B7012284 REVA

**PLASTIC HINGES WITH** STAINLESS STEEL POSTS AND PINTLES

**NON-CORROSIVE** STAINLESS STEEL NUTS