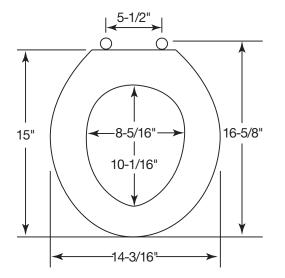

#### DIMENSIONS:

Phone: 920-467-4621 | 800-558-7651 Fax: 920-467-8573

©2010 0B7012275