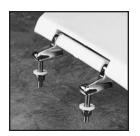

## 1000CP Paramont

Seats shall be No. 1000CP as manufactured by Bemis Manufacturing Co. Seats shall be heavy weight and injection molded of solid plastic. Seats shall be closed front with cover to fit round and elongated bowls. Seats are 3/4" wider on each side and feature exclusive Posturemold® design and large molded-in bumpers for easy cleaning. Seats shall contain our CP hinge, our strongest hinge on a covered seat, made of chrome-plated brass. Pintles will be stainless steel. This sturdy hinge design will prevent wobbling. Color to be white.

Ring thickness is 7/8"
Ring thickness including the bumper is 23/32"
Height of the seat with cover is 2"

CP HINGE MADE OF CHROME-PLATED BRASS

1000CP PROFILE

TWO-POSITION HINGE FITS EITHER ROUND OR ELONGATED BOWLS