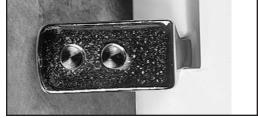

Ring thickness is 7/8"
Ring thickness including the bumper is 23/32"
Height of the seat with cover is 2"

CP HINGE MADE OF CHROME-PLATED BRASS

1000CP PROFILE

TWO-POSITION HINGE FITS EITHER ROUND OR ELONGATED BOWLS