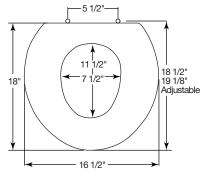

Ring thickness is 7/8"
Ring thickness including the bumper is 23/32"
Height of the seat with cover is 2"

CP HINGE MADE OF CHROME-PLATED BRASS

1000CP PROFILE

TWO-POSITION HINGE FITS EITHER ROUND OR ELONGATED BOWLS