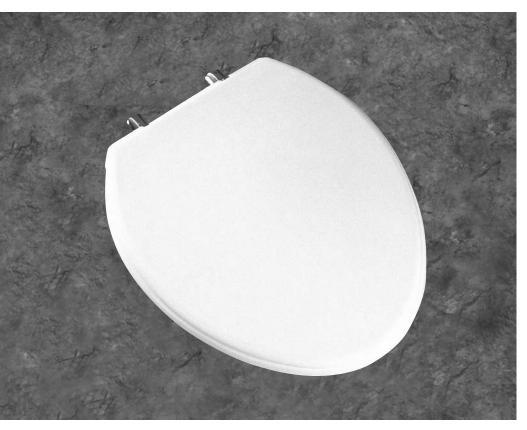

## 1000CP Paramont

Seats shall be No. 1000CP as manufactured by Bemis Manufacturing Co. Seats shall be heavy weight and injection molded of solid plastic. Seats shall be closed front with cover to fit round and elongated bowls. Seats are 3/4" wider on each side and feature exclusive Posturemold® design and large molded-in bumpers for easy cleaning. Seats shall contain our CP hinge, our strongest hinge on a covered seat, made of chrome-plated brass. Pintles will be stainless steel. This sturdy hinge design will prevent wobbling. Color to be white.